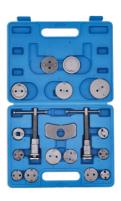

## **Brake Caliper Rewind Tool Kit 18pc**

This set includes right and left hand threaded rewind tools with 2 pin fixed drive, reaction plate plus 15 adaptors which fit a variety of modern cars.

## **Additional Information**

- · 15 special adaptors and reaction plate.
- · Fixed 2 pin drive.
- · Left and right hand threaded screw and T-bar.
- IMPORTANT: ensure the threaded bar is well lubricated with molybdenum disulphide grease before use.