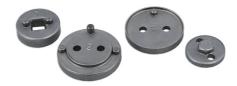

## **Brake Caliper Rewind Tool Kit 18pc**

This set includes right and left hand threaded rewind tools with 2 pin fixed drive, reaction plate plus 15 adaptors which fit a variety of modern cars.

## **Additional Information**

- · 15 special adaptors and reaction plate.
- · Fixed 2 pin drive.
- · Left and right hand threaded screw and T-bar.
- IMPORTANT: ensure the threaded bar is well lubricated with molybdenum disulphide grease before use.