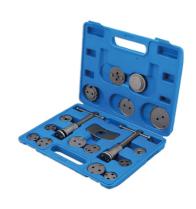

## **Brake Caliper Rewind Tool Kit 18pc**

This set includes right and left hand threaded rewind tools with 2 pin fixed drive, reaction plate plus 15 adaptors which fit a variety of modern cars.

## **Additional Information**

- · 15 special adaptors and reaction plate.
- · Fixed 2 pin drive.
- · Left and right hand threaded screw and T-bar.
- IMPORTANT: ensure the threaded bar is well lubricated with molybdenum disulphide grease before use.