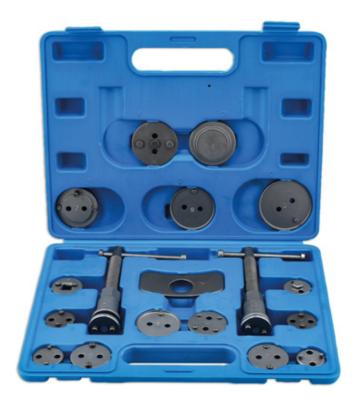

## **Brake Caliper Rewind Tool Kit 18pc**

This set includes right and left hand threaded rewind tools with 2 pin fixed drive, reaction plate plus 15 adaptors which fit a variety of modern cars.

## **Additional Information**

- · 15 special adaptors and reaction plate.
- · Fixed 2 pin drive.
- · Left and right hand threaded screw and T-bar.
- IMPORTANT: ensure the threaded bar is well lubricated with molybdenum disulphide grease before use.