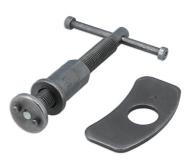

## **Brake Caliper Rewind Tool Kit 18pc**

This set includes right and left hand threaded rewind tools with 2 pin fixed drive, reaction plate plus 15 adaptors which fit a variety of modern cars.

## **Additional Information**

- · 15 special adaptors and reaction plate.
- · Fixed 2 pin drive.
- · Left and right hand threaded screw and T-bar.
- IMPORTANT: ensure the threaded bar is well lubricated with molybdenum disulphide grease before use.